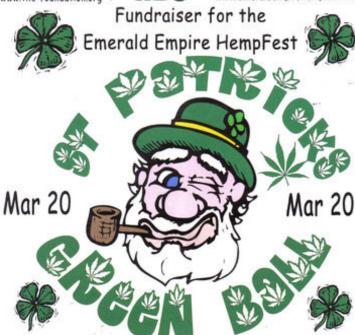

### Music By Specter

When: Saturday, Mar 20, 2010 8:00pm-1:00am

Where: World Flavors, 1044 Willamette St, Eugene, Oregon

Admission: \$5 person/couple

#### Free Admission/Eat Pizza and donate/Raffles

Special Thanks To Our Sponsor; The Hemp and Cannabis Foundation www.thc-foundation.org

Emerald Empire HempFest PO Box 10957 Eugene, OR 97440-2957 (541) 517-0957 emeraldempirehempfest@hotmail.com www.emeraldempirehempfest.com