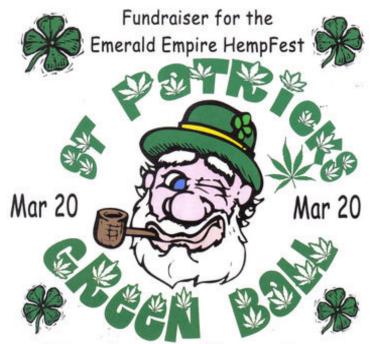

### Music By Specter

When: Saturday, Mar 20, 2010 8:00pm-1:00am Where: World Flavors, 1044 Willamette St, Eugene, Oregon Admission: \$5 person/couple

#### Free Admission/Eat Pizza and donate/Raffles

Special Thanks To Our Sponsor; The Hemp and Cannabis Foundation www.thc-foundation.org

Emerald Empire HempFest PO Box 10957 Eugene, OR 97440-2957 (541) 517-0957 emeraldempirehempfest@hotmail.com www.emeraldempirehempfest.com